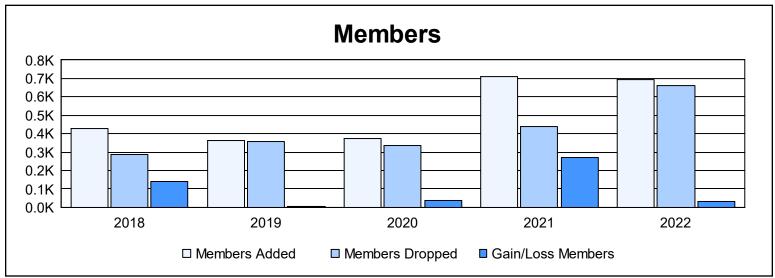

District M 1 As of June 2022 Cumulative

| Year      | New<br>Clubs | Dropped<br>Clubs | Gain/<br>Loss<br>Clubs | New<br>Members | Charter<br>Members | Reinstate<br>Members | Transfer<br>Members | Total<br>Member<br>Added | Total<br>Members<br>Dropped | Gain/<br>Loss<br>Members |
|-----------|--------------|------------------|------------------------|----------------|--------------------|----------------------|---------------------|--------------------------|-----------------------------|--------------------------|
| 2017-2018 | 5            | 1                | 4                      | 281            | 134                | 12                   | 2                   | 429                      | 289                         | 140                      |
| 2018-2019 | 7            | 1                | 6                      | 188            | 166                | 3                    | 5                   | 362                      | 356                         | 6                        |
| 2019-2020 | 9            | 3                | 6                      | 146            | 197                | 28                   | 3                   | 374                      | 338                         | 36                       |
| 2020-2021 | 20           | 1                | 19                     | 283            | 394                | 32                   | 0                   | 709                      | 437                         | 272                      |
| 2021-2022 | 12           | 8                | 4                      | 324            | 330                | 30                   | 9                   | 693                      | 663                         | 30                       |
| Average   | 11           | 3                | 8                      | 244            | 244                | 21                   | 4                   | 513                      | 417                         | 97                       |