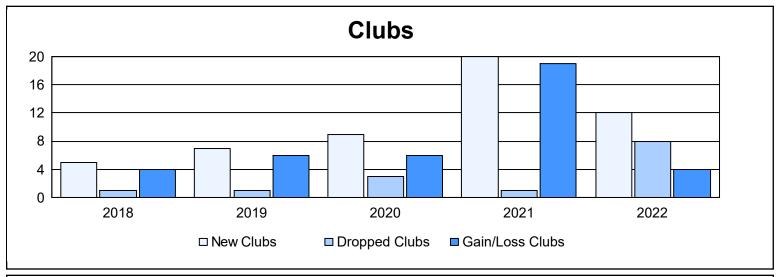

District M 1 As of June 2022 Cumulative

| Year      | New<br>Clubs | Dropped<br>Clubs | Gain/<br>Loss<br>Clubs | New<br>Members | Charter<br>Members | Reinstate<br>Members | Transfer<br>Members | Total<br>Member<br>Added | Total<br>Members<br>Dropped | Gain/<br>Loss<br>Members |
|-----------|--------------|------------------|------------------------|----------------|--------------------|----------------------|---------------------|--------------------------|-----------------------------|--------------------------|
| 2017-2018 | 5            | 1                | 4                      | 281            | 134                | 12                   | 2                   | 429                      | 289                         | 140                      |
| 2018-2019 | 7            | 1                | 6                      | 188            | 166                | 3                    | 5                   | 362                      | 356                         | 6                        |
| 2019-2020 | 9            | 3                | 6                      | 146            | 197                | 28                   | 3                   | 374                      | 338                         | 36                       |
| 2020-2021 | 20           | 1                | 19                     | 283            | 394                | 32                   | 0                   | 709                      | 437                         | 272                      |
| 2021-2022 | 12           | 8                | 4                      | 324            | 330                | 30                   | 9                   | 693                      | 663                         | 30                       |
| Average   | 11           | 3                | 8                      | 244            | 244                | 21                   | 4                   | 513                      | 417                         | 97                       |